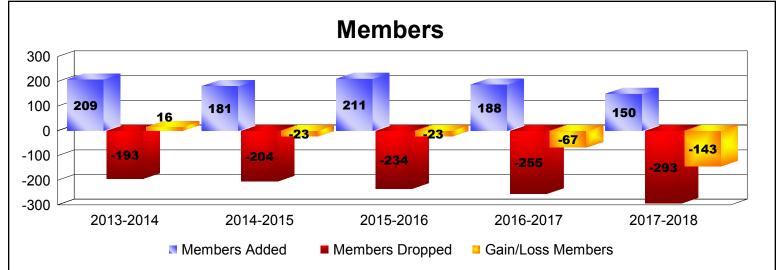

District 13 OH3

As of June 2018 Cumulative

| Year      | New<br>Clubs | Dropped<br>Clubs | Gain/<br>Loss<br>Clubs | New<br>Members | Charter<br>Members | Reinstate<br>Members | Transfer<br>Members | Total<br>Member<br>Added | Total<br>Members<br>Dropped | Gain/<br>Loss<br>Members |
|-----------|--------------|------------------|------------------------|----------------|--------------------|----------------------|---------------------|--------------------------|-----------------------------|--------------------------|
| 2013-2014 | 1            | 0                | 1                      | 174            | 25                 | 3                    | 7                   | 209                      | -193                        | 16                       |
| 2014-2015 | 0            | 0                | 0                      | 162            | 0                  | 7                    | 12                  | 181                      | -204                        | -23                      |
| 2015-2016 | 0            | 0                | 0                      | 176            | 2                  | 28                   | 5                   | 211                      | -234                        | -23                      |
| 2016-2017 | 1            | -2               | -1                     | 152            | 29                 | 1                    | 6                   | 188                      | -255                        | -67                      |
| 2017-2018 | 1            | -6               | -5                     | 94             | 27                 | 5                    | 24                  | 150                      | -293                        | -143                     |
| Average   | 1            | -2               | -1                     | 152            | 17                 | 9                    | 11                  | 188                      | -236                        | -48                      |