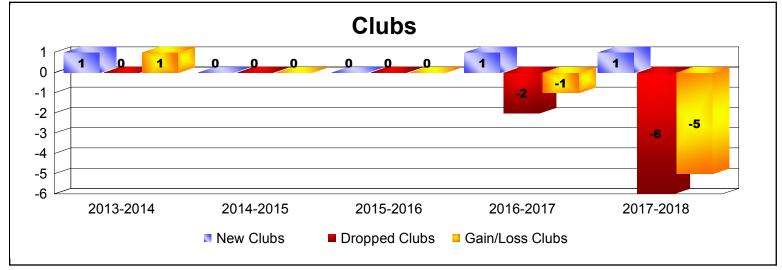

District 13 OH3

As of June 2018 Cumulative

| Year      | New<br>Clubs | Dropped<br>Clubs | Gain/<br>Loss<br>Clubs | New<br>Members | Charter<br>Members | Reinstate<br>Members | Transfer<br>Members | Total<br>Member<br>Added | Total<br>Members<br>Dropped | Gain/<br>Loss<br>Members |
|-----------|--------------|------------------|------------------------|----------------|--------------------|----------------------|---------------------|--------------------------|-----------------------------|--------------------------|
| 2013-2014 | 1            | 0                | 1                      | 174            | 25                 | 3                    | 7                   | 209                      | -193                        | 16                       |
| 2014-2015 | 0            | 0                | 0                      | 162            | 0                  | 7                    | 12                  | 181                      | -204                        | -23                      |
| 2015-2016 | 0            | 0                | 0                      | 176            | 2                  | 28                   | 5                   | 211                      | -234                        | -23                      |
| 2016-2017 | 1            | -2               | -1                     | 152            | 29                 | 1                    | 6                   | 188                      | -255                        | -67                      |
| 2017-2018 | 1            | -6               | -5                     | 94             | 27                 | 5                    | 24                  | 150                      | -293                        | -143                     |
| Average   | 1            | -2               | -1                     | 152            | 17                 | 9                    | 11                  | 188                      | -236                        | -48                      |